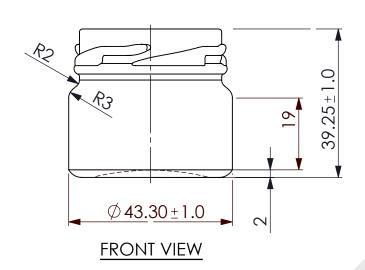

To 43mm LUG FD 157

| ALL DIMENS                                                           | SIONS                | ARE II | N M          | IILL | IMETE            | RS                   |                                              |        |                           |                                                                                       |                                                                                                       |     |
|----------------------------------------------------------------------|----------------------|--------|--------------|------|------------------|----------------------|----------------------------------------------|--------|---------------------------|---------------------------------------------------------------------------------------|-------------------------------------------------------------------------------------------------------|-----|
| PROCESS                                                              | PROCESS PRESS & BLOW |        |              |      |                  |                      |                                              |        |                           | SPECIFICATION AGREEMENT ARE BASED ON TOLERANCED DIMENSIONS ONLY  DO NOT SCALE DRAWING |                                                                                                       |     |
| MINIMUM THROUGH BORE FILL POINT VERIFIED TILT ANGLE MAXIMUM DEPTH OF |                      |        |              |      |                  |                      |                                              |        |                           |                                                                                       | COPYRIGHT RESERVED. NOT TO BE COPIED IN WHOLE OR PART WITHOUT WRITTEN PERMISSION FROM H.N.G.& I. LTD. |     |
| FILL POINT VERIFIED                                                  |                      | NO     |              | (A)  | 1                | 40.50±0.3<br>JAR NEC | 85 WAS 41.0±0.35 MM. REV.AS PER HER<br>KRING | O (    | 05.05.08                  |                                                                                       | HINDUSTHAN NATIONAL GLASS                                                                             |     |
| TILT ANGLE                                                           |                      | -      |              | No.  | REV.No.          |                      | REVISION                                     | 1      | DATE                      | CHK DRC                                                                               | & IND. L                                                                                              | TD. |
| MAXIMUM DEPTH OF<br>STANDARD ENGRAVING                               |                      | -      | FILL-POINT   |      |                  | ml ± ml              |                                              |        | TITLE : 31 ML. JEM JAR    |                                                                                       |                                                                                                       |     |
| MAX. GAS VOLUMES                                                     |                      | -      | BRIMFUL CAP. |      |                  | 33.50 ± 1.40 ML      |                                              |        | CUST: EXPORT              | CHECKED:                                                                              |                                                                                                       |     |
| REF DRG No :- CD-6292                                                |                      |        | WEIGHT       |      |                  | 45.0 ± 3.0 GMS.      |                                              |        | DRAWN: Sandeep 31.03.2008 | APPROVED:                                                                             |                                                                                                       |     |
| MOULD EQUIPMENT ORDERED BY                                           |                      |        | FINISH       |      | 43 MM LUG FD 157 |                      |                                              | COLOUR | FLINT                     | DRAWING No. 42956                                                                     |                                                                                                       |     |
| PLANT B                                                              |                      |        | SURFACE TREA |      |                  | TMENT                | NO                                           |        | C.C. NO. 42956            |                                                                                       | A A A A A A A A A A A A A A A A A A A                                                                 |     |