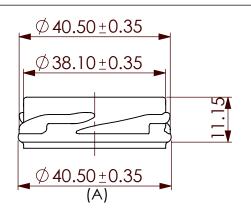

To 43mm LUG FD 157

| ALL DIMENS                                                           | SIONS                | ARE II | N M          | IILL | IMETE            | RS                   |                                              |        |                           |                                                                                       |                                                                                                       |     |
|----------------------------------------------------------------------|----------------------|--------|--------------|------|------------------|----------------------|----------------------------------------------|--------|---------------------------|---------------------------------------------------------------------------------------|-------------------------------------------------------------------------------------------------------|-----|
| PROCESS                                                              | PROCESS PRESS & BLOW |        |              |      |                  |                      |                                              |        |                           | SPECIFICATION AGREEMENT ARE BASED ON TOLERANCED DIMENSIONS ONLY  DO NOT SCALE DRAWING |                                                                                                       |     |
| MINIMUM THROUGH BORE FILL POINT VERIFIED TILT ANGLE MAXIMUM DEPTH OF |                      |        |              |      |                  |                      |                                              |        |                           |                                                                                       | COPYRIGHT RESERVED. NOT TO BE COPIED IN WHOLE OR PART WITHOUT WRITTEN PERMISSION FROM H.N.G.& I. LTD. |     |
| FILL POINT VERIFIED                                                  |                      | NO     |              | (A)  | 1                | 40.50±0.3<br>JAR NEC | 85 WAS 41.0±0.35 MM. REV.AS PER HER<br>KRING | O (    | 05.05.08                  |                                                                                       | HINDUSTHAN NATIONAL GLASS                                                                             |     |
| TILT ANGLE                                                           |                      | -      |              | No.  | REV.No.          |                      | REVISION                                     | 1      | DATE                      | CHK DRC                                                                               | & IND. L                                                                                              | TD. |
| MAXIMUM DEPTH OF<br>STANDARD ENGRAVING                               |                      | -      | FILL-POINT   |      |                  | ml ± ml              |                                              |        | TITLE : 31 ML. JEM JAR    |                                                                                       |                                                                                                       |     |
| MAX. GAS VOLUMES                                                     |                      | -      | BRIMFUL CAP. |      |                  | 33.50 ± 1.40 ML      |                                              |        | CUST: EXPORT              | CHECKED:                                                                              |                                                                                                       |     |
| REF DRG No :- CD-6292                                                |                      |        | WEIGHT       |      |                  | 45.0 ± 3.0 GMS.      |                                              |        | DRAWN: Sandeep 31.03.2008 | APPROVED:                                                                             |                                                                                                       |     |
| MOULD EQUIPMENT ORDERED BY                                           |                      |        | FINISH       |      | 43 MM LUG FD 157 |                      |                                              | COLOUR | FLINT                     | DRAWING No. 42956                                                                     |                                                                                                       |     |
| PLANT B                                                              |                      |        | SURFACE TREA |      |                  | TMENT                | NO                                           |        | C.C. NO. 42956            |                                                                                       | A A A A A A A A A A A A A A A A A A A                                                                 |     |